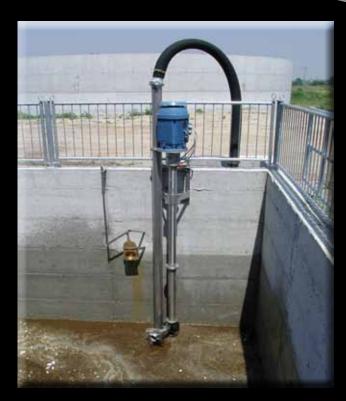

## ELECTRIC MOTOR MODELS

Electric motor models are ideal for hog, dairy or beef reception pits. in lengths ranging from 4 to 12 ft. Hot dipped galvanized construction or stainless steel is available. C-face electric motors eliminate belts and pulleys and connect directly to the drive line with a flex coupler.