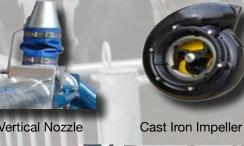

## VENERONI PUMP FROM BALZER

The Veneroni Pump from Balzer is a 6 inch vertical slurry pump engineered to handle the toughest slurry jobs. It is available in lengths ranging from 6 to 12 feet with other sizes available upon request. One key feature is the cast iron impeller housing which combines the actions of the rotor and the blades of the shaving disk to chop long fibers. The absence of rotating elements external to the pump body eliminates issues with clogging. The easy turn nozzle system allows you to rotate the nozzle 320 degrees horizontally even under full power. The vertical nozzle adjusts up to 90 degrees and the high pressure hose on the mixing nozzle prevents waste spraying while sustaining tremendous pressure. The heavy duty gearbox is available in 540 or 1000 RPM and comes with a full two year warranty. Also available is the Veneroni Pump with an electric motor which is ideal for hog, dairy and beef reception pits.

Hydraulic Tilt

Heavy Duty Gearbox

- **STANDARD FEATURES** Galvanized pump with stainless steel drive shaft in oil bath and widia seal system
- Vertical agitation (90 degrees) and hydraulic load control flapper valve
- Cast iron impeller housing comes with an adjustable pressure plate
- Heavy duty gearbox is available in 540 or 1000 RPM and comes with a two year warranty
  - Two point trailer with orbit motor on winch with stainless steel cable for easy installation and removal comes standard
- Easy turn nozzle system allows 320 degree horizontal rotation via stainless steel chain drive
- Replaceable back wear plate
- Built-in impeller cutting system