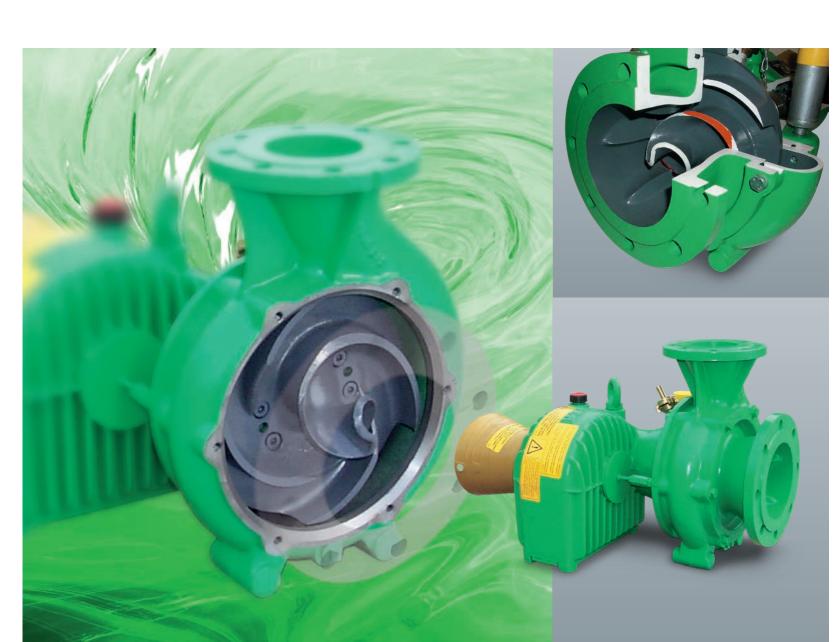

# **MAGNUM SM**

**Pumps for Slurry and Viscous Liquids** 

FOR A GREEN WORLD

# **Pumping and Chopping**

BAUER gear and pedestal pumps with the powerful chopper are suitable also for slurry or liquids with long fibres up to 12% solids.

Special open impeller blade design and large cross section guarantee maximum performance.