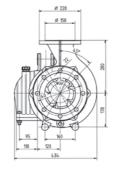

# **MAGNUM SM**

**Pumps for Slurry and Viscous Liquids** 





FOR A GREEN WORLD

# **Pumping and Chopping**

BAUER gear and pedestal pumps with the powerful chopper are suitable also for slurry or liquids with long fibres up to 12% solids.

Special open impeller blade design and large cross section guarantee maximum performance.

## **Performance range MAGNUM SM 540**

Tractor gear pump with 540 rpm.



# **Dimensions**

Capacity Q (m³/h)





\*All values apply to water

Your dealer:

## Self-priming unit for centrifugal pump

- fills the suction line quickly and automatically
- works without manual valve application
- after the filling process the self-priming unit is deactivated



#### **Technical data**

| MAGNUM            | SM 540 L4 | SM 540 L4-M |
|-------------------|-----------|-------------|
| Driving power kW  | up to 65  | up to 45    |
| Driving speed rpm | 540       | 540         |
| Capacity m³/h     | 40 – 200  | 40 – 200    |
| Head m            | 95 – 70   | 72 – 52     |

#### **Accessories**

#### **Hoisting frame**

for 3-point linkage, hot dip galvanized.



#### Pump trolley

vertically adjustable, hot galvanized.



Röhren- und Pumpenwerk BAUER Ges.m.b.H. 8570 Voitsberg, Austria

Tel. +43 3142 200-0