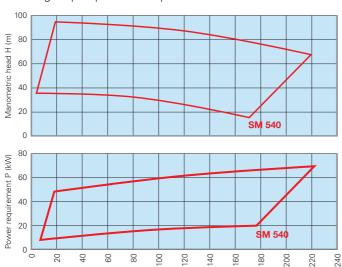

## **Performance range MAGNUM SM 540**

Tractor gear pump with 540 rpm.

#### **Technical data**

| MAGNUM            | SM 540 L4 | SM 540 L4-M |
|-------------------|-----------|-------------|
| Driving power kW  | up to 65  | up to 45    |
| Driving speed rpm | 540       | 540         |
| Capacity m³/h     | 40 – 200  | 40 – 200    |
| Head m            | 95 – 70   | 72 – 52     |