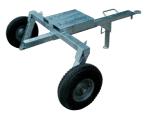

#### Pump trolley

vertically adjustable, hot galvanized.

Röhren- und Pumpenwerk BAUER Ges.m.b.H. 8570 Voitsberg, Austria

Tel. +43 3142 200-0 Fax +43 3142 200-320 / -340 sales@bauer-at.com www.bauer-at.com