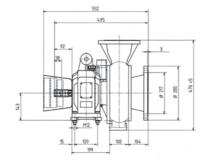

# **MAGNUM SM**

**Pumps for Slurry and Viscous Liquids** 





FOR A GREEN WORLD

# **Pumping and Chopping**

BAUER gear and pedestal pumps with the powerful chopper are suitable also for slurry or liquids with long fibres up to 12% solids.

Special open impeller blade design and large cross section guarantee maximum performance.

## **Performance range MAGNUM SM 540**

Tractor gear pump with 540 rpm.



# **Dimensions**

Capacity Q (m³/h)





\*All values apply to water

Your dealer:

## Self-priming unit for centrifugal pump

- fills the suction line quickly and automatically
- works without manual valve application
- after the filling process the self-priming unit is deactivated



#### **Technical data**

| MAGNUM            | SM 540 L4 | SM 540 L4-M |
|-------------------|-----------|-------------|
| Driving power kW  | up to 65  | up to 45    |
| Driving speed rpm | 540       | 540         |
| Capacity m³/h     | 40 – 200  | 40 – 200    |
| Head m            | 95 – 70   | 72 – 52     |

#### **Accessories**

#### **Hoisting frame**

for 3-point linkage, hot dip galvanized.



#### Pump trolley

vertically adjustable, hot galvanized.



Röhren- und Pumpenwerk BAUER Ges.m.b.H. 8570 Voitsberg, Austria

Tel. +43 3142 200-0 F