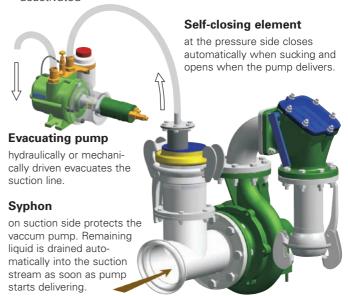

## Self-priming unit for centrifugal pump

- fills the suction line quickly and automatically
- works without manual valve application
- after the filling process the self-priming unit is deactivated