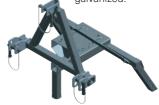

on guarantee maximum performance.

## **Performance range MAGNUM SM 540**

Tractor gear pump with 540 rpm.



# **Dimensions**

Capacity Q (m³/h)





\*All values apply to water

Your dealer:

## Self-priming unit for centrifugal pump

- fills the suction line quickly and automatically
- works without manual valve application
- after the filling process the self-priming unit is deactivated



#### **Technical data**

| MAGNUM            | SM 540 L4 | SM 540 L4-M |
|-------------------|-----------|-------------|
| Driving power kW  | up to 65  | up to 45    |
| Driving speed rpm | 540       | 540         |
| Capacity m³/h     | 40 – 200  | 40 – 200    |
| Head m            | 95 – 70   | 72 – 52     |

#### **Accessories**

#### **Hoisting frame**

for 3-point linkage, hot dip galvanized.



#### Pump trolley

vertically adjustable, hot galvanized.



Röhren- und Pumpenwerk BAUER Ges.m.b.H. 8570 Voitsberg, Austria

Tel. +43 3142 200-0 Fax +43 3142 200-320 / -340 sales@bauer-at.com www.bauer-at.com